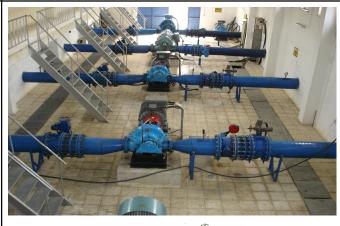

- Transmission line (30 km)
- Water network (500 km)
- Existing Network Superimpose (750 km)
- 2 Reservoirs (0-1000 m3)
- 2 Reservoirs (1001-5000 m3)
- 2 Pumping stations (0-250kwa)
- 2 Pumping stations (251-500kwa)
- 3 Pumping stations (501kwa-bigger)
- Administrative or service buildings (8000m2)
- Layouts (25000m2)
- Building type transformers (400m2)
- 2 Stud type transformers
- Subsoil type energy distribution line (10km)
- Aerial type energy distribution line (5km)