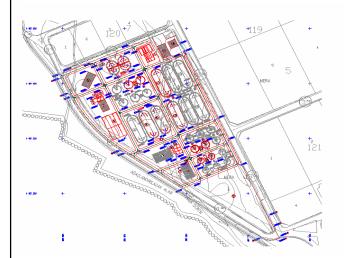

## **Detailed description of project:**

Bursa Leather Organized Industrial Zone Wastewater Treatment Plant has cumulative capacity of 4.800 m3/day chromed water and 7.200 m3/day sulphured water based on a phased out implementation plan. Application Projects are made for below

- Inlet Pump St., Screen-Grit, Scum Removal Tank
- Chrome Stabilizer Tanks
- Ph Setting Tanks
- Chrome Sedimentation Tank
- Chrome Feed-back and Filter-press Building
- Chromed Sludge Drying Beds
- Sulphur Oxidation Tanks
- Common Stabilizer Tank
- Ph Setting and Rapid Mixing Tank
- Slow Mixing Tank
- Chemical Sedimentation Tank
- Chemical Storage
- Aeration Basin
- Final Sedimentation Tank
- Sludge Thickener
- Sludge Dewatering Building
- Water Depots
- Transformer Building
- Blower Building
- Administration Building
- Guard House
- Sludge Storage Area