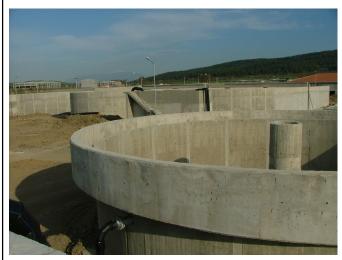

- Inlet Pump St., Screen-Grit, Scum Removal Tank
- Chrome Stabilizer Tanks
- Ph Setting Tanks
- Chrome Sedimentation Tank
- Chrome Feed-back and Filter-press Building
- Chromed Sludge Drying Beds
- Sulphur Oxidation Tanks
- Common Stabilizer Tank
- Ph Setting and Rapid Mixing Tank
- Slow Mixing Tank
- Chemical Sedimentation Tank
- Chemical Storage
- Aeration Basin
- Final Sedimentation Tank
- Sludge Thickener
- Sludge Dewatering Building
- Water Depots
- Transformer Building
- Blower Building
- Administration Building
- Guard House
- Sludge Storage Area