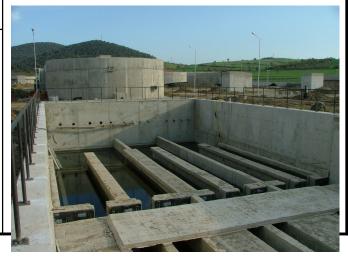

- Inlet Pump St., Screen-Grit, Scum Removal Tank
- Chrome Stabilizer Tanks
- Ph Setting Tanks
- Chrome Sedimentation Tank
- Chrome Feed-back and Filter-press Building
- Chromed Sludge Drying Beds
- Sulphur Oxidation Tanks
- Common Stabilizer Tank
- Ph Setting and Rapid Mixing Tank
- Slow Mixing Tank
- Chemical Sedimentation Tank
- Chemical Storage
- Aeration Basin
- Final Sedimentation Tank
- Sludge Thickener
- Sludge Dewatering Building
- Water Depots
- Transformer Building
- Blower Building
- Administration Building
- Guard House
- Sludge Storage Area