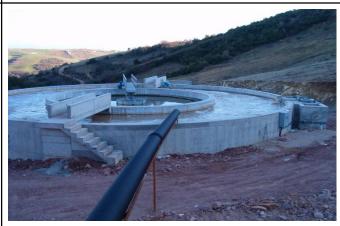

## **Detailed description of project:**

T.R. Kocaeli University Wastewater Treatment Plant has cumulative capacity of 3.000 m3/day (15.000 population equivalent) based on a phased out implementation plan Application Projects are made for below

- Screen Channel
- Grid Chamber
- Aeration Basin and Sedimentation Tank
- Chlorine Contact Tank
- Sludge Thickener
- Administration, Blower and Dewatering Building
- Chlorine Storage and Guard House