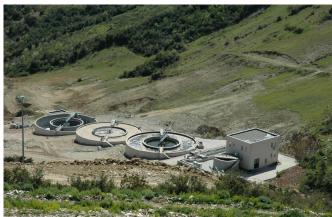

## **Detailed description of project:**

T.R. Kocaeli University Wastewater Treatment Plant has cumulative capacity of 3.000 m3/day (15.000 population equivalent) based on a phased out implementation plan Application Projects are made for below

- Screen Channel
- Grid Chamber
- Aeration Basin and Sedimentation Tank
- Chlorine Contact Tank
- Sludge Thickener
- Administration, Blower and Dewatering Building
- Chlorine Storage and Guard House