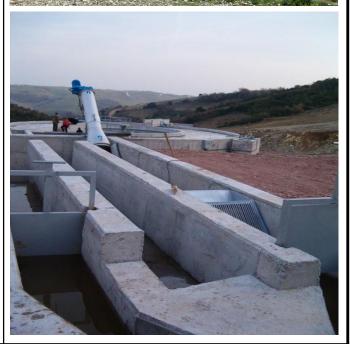

## **Detailed description of project:**

T.R. Kocaeli University Wastewater Treatment Plant has cumulative capacity of 3.000 m3/day (15.000 population equivalent) based on a phased out implementation plan Application Projects are made for below

- Screen Channel
- Grid Chamber
- Aeration Basin and Sedimentation Tank
- Chlorine Contact Tank
- Sludge Thickener
- Administration, Blower and Dewatering Building
- Chlorine Storage and Guard House