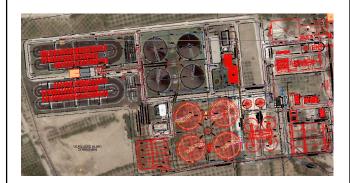

## **Detailed description of project:**

Antalya Hurma Wastewater Treatment Plant capacity to be improved from 75.000 m3/day to 285.000 m3/day (from 500.00 to 1.900.000 p.e.) based on a phased out implementation plan. Application Projects are made for below:

- Discharge Pump Station
- Anaerobic Reactors
- Final Clarifier
- Return Sludge and Excess Sludge Pumping St.
- Blower House
- Imported Waste Facility
- Inlet Pumping Station
- Screen Building
- Aerated Grit Chamber Building
- Primary Sedimentation Distribution Tank
- Pre-sedimentation Tank
- Final Sedimentation Distribution Tank
- Anaerobic Reactors Distribution Tanks
- Distribution Tank
- Sludge Digester
- Gas Holder
- Gas Flare
- Transformer Building Generating Set
- Administrator Building
- Odor control units
- Intermediate Pump Stations (5 units)