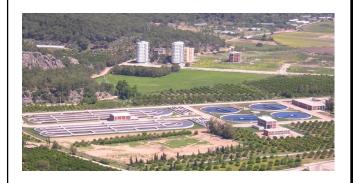

## **Detailed description of project:**

Antalya Hurma Wastewater Treatment Plant capacity to be improved from 75.000 m3/day to 285.000 m3/day (from 500.00 to 1.900.000 p.e.) based on a phased out implementation plan. Application Projects are made for below: