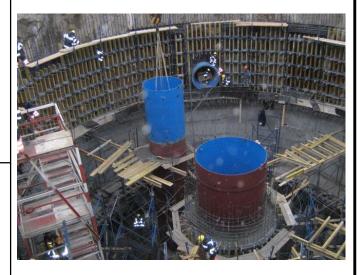

## **Detailed description of project:**

Application Projects, As-built Projects and Manmonth are provided for contactor ALARKO in construction of Water Intake, Expansion of Water Treatment Plant, Expansion of SewageTreatment Plant and Intermediate Pump Stations which preliminary projects prepared by NJS Consultancy. Below are designed or to be designed:

- Intake Pump Station (W.I.)
- Surge Control House (W.I.)
- Access Road (W.I.)
- Intake Sub-station (W.I.)
- Guard House (W.I.)
- Distribution Chamber (WTP)
- Water Treatment Building (WTP)
- Distribution Pump Station (WTP)
- Washing Drain Basin (WTP)
- Sludge Thickener (WTP)
- Sludge Drying Beds (WTP)
- Sludge Cake Yards (WTP)
- Administration Building (WTP)
- Discharge Pool (WTP)
- Sub-station (WTP)
- Influent Pump Station (STP)
- Grid Chamber (STP)
- Primary Sedimentation Tank (STP)
- Aeration Tank (STP)
- Blower House (STP)
- Secondary Sedimentation Tank (STP)
- Return Sludge Pump House (STP)
- Gravity Thickener, Pump House (STP)
- Digester and Pump House (STP)
- Sludge Treatment Building (STP)
- Administration Building (STP)
- Electrical House (STP)
- Intermediate Pump Stations (17 units)