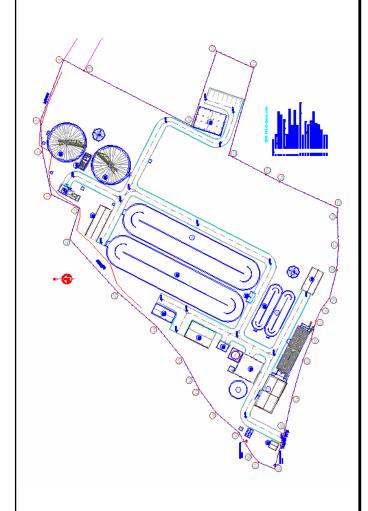

## **Detailed Description of Project:**

Kemalpaşa Wastewater Treatment Plant has cumulative capacity of 38.880 m3/day (194.400 E.P.) Below are designed;

- Distribution Chamber
- Screen Channel and Inlet Pumping Station
- Aerated Grit and Grease Removal Chamber
- Bio-P Tanks and Distribution Chamber
- Bio-P Tanks
- Aeration Tanks Distribution Chamber
- Aeration Tanks
- Secondary Sedimentation Distribution Chamber
- Secondary Sedimentation Tanks
- Return Excess Sludge Pumping Station
- Sludge Tank
- Sludge Dewatermg Building
- Çamur Depolama Sahası
- UV and Disinfection Unit
- Aeration Tanks Blower Building
- •Grit Chamber Blower Building
- •Transformer and Generator Building
- •Workshop and Storage Building
- Administration Building
- •Guard House