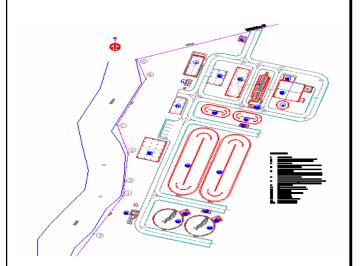

## **Detailed Description of Project:**

Kemalpaşa Wastewater Treatment Plant has cumulative capacity of 15.552 m3/day (77.760 E.P.) Below are designed;

- Distribution Chamber
- Screen Channel and Inlet Pumping Station
- Aerated Grit and Grease Removal Chamber
- Bio-P Tanks
- Aeration Basins
- Distribution Chambers 6A:Aeration Basms
   Distribution Chamber 6B:Secondary Sedimentation
   Tanks Distribution Chamber
- Secondary Sedimentation Tanks
- RAS and SAS Pumping Station
- Sludge Tank
- Sludge Dewatermg Building
- •UV and Disinfection Unit
- Blower Building
- Transformer and Generator Building
- Administration Building
- Guard House
- •Sludge Storage Area
- Workshop and Storage Building