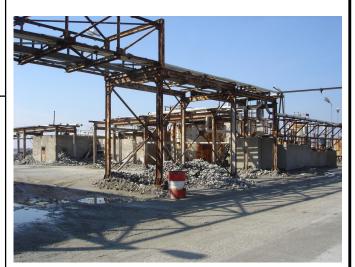

## **Detailed description of project:**

The existing treatment plant renewed including the equipment renewing and structural revision.

Below are designed in the project:

- •Flow Stabilization Tank and Pumping Station
- Coagulation Tanks
- •Flocculation Tanks
- •Chemical Sedimentation Tanks
- •Sludge Tank and Pumping Station
- •Sludge Dewatering Building
- •Neutralization Tank
- Acid Tank
- •Lime Tank
- Backwashing Tank
- Sand Filter
- •Administration Building