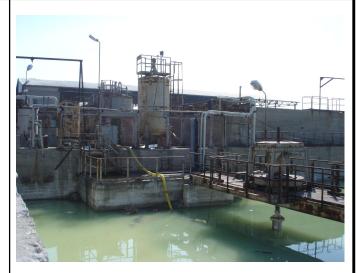

## **Detailed description of project:**

The existing treatment plant renewed including the equipment renewing and structural revision.

Below are designed in the project:

- •Flow Stabilization Tank and Pumping Station
- Coagulation Tanks
- •Flocculation Tanks
- •Chemical Sedimentation Tanks
- •Sludge Tank and Pumping Station
- •Sludge Dewatering Building
- •Neutralization Tank
- Acid Tank
- •Lime Tank
- Backwashing Tank
- Sand Filter
- •Administration Building