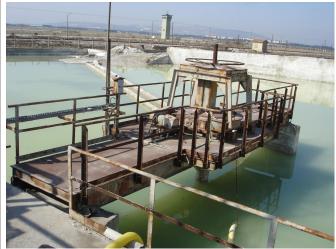

## **Detailed description of project:**

The existing treatment plant renewed including the equipment renewing and structural revision.

Below are designed in the project:

- •Flow Stabilization Tank and Pumping Station
- Coagulation Tanks
- •Flocculation Tanks
- •Chemical Sedimentation Tanks
- •Sludge Tank and Pumping Station
- •Sludge Dewatering Building
- •Neutralization Tank
- Acid Tank
- •Lime Tank
- Backwashing Tank
- Sand Filter
- •Administration Building