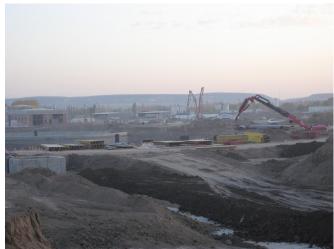

## **Detailed description of project:**

Eskisehir Wastewater Treatment Plant Expansion Project has cumulative capacity of 152.400 m3/day (375.000 population equivalent) based on a phased out implementation plan.

Below are designed or to be designed in the project:

- •Inlet & Bypass Structure
- •Inlet Pumping Station & Preliminary Treatment Building
- •Aerated Grit and Grease Removal Chamber
- •Distribution Chamber to Primary Sedimentation
- •Primary Sedimentation Tanks
- •Primary Sludge Pumping Station
- •Biological Treatment Tanks
- •Blower Building & Electrical Substation
- •Distribution Chamber to Secondary Sedimentation
- Secondary Sedimentation Tanks
- •RAS and SAS Pumping Station
- •Collection Chamber, Service, Potable and Firefighting Water Facilities
- •Sludge-Gravity Thickener Tank
- •Buffer Tank before Mechanical Thickening
- •Sludge Mechanical Thickening & Dewatering Building
- •Buffer Tank before Digester
- Digester Tanks
- •Sludge Digester Service Room
- •Gasholder Tank
- •Sludge Buffer Tanks before Dewatering
- Storage Area for Dewatered Sludge
- •Chemical Pumping Station for P-Removal
- Workshop Building
- •Flare Stack
- •Odor Treatment Building (Future)
- •Energy Center