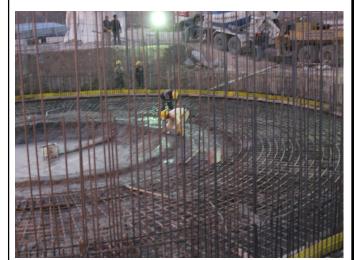

Below are designed or to be designed in the project:

- •Inlet & Bypass Structure
- •Inlet Pumping Station & Preliminary Treatment Building
- •Aerated Grit and Grease Removal Chamber
- •Distribution Chamber to Primary Sedimentation
- •Primary Sedimentation Tanks
- •Primary Sludge Pumping Station
- •Biological Treatment Tanks
- •Blower Building & Electrical Substation
- •Distribution Chamber to Secondary Sedimentation
- Secondary Sedimentation Tanks
- •RAS and SAS Pumping Station
- •Collection Chamber, Service, Potable and Firefighting Water Facilities
- •Sludge-Gravity Thickener Tank
- •Buffer Tank before Mechanical Thickening
- •Sludge Mechanical Thickening & Dewatering Building
- •Buffer Tank before Digester
- Digester Tanks
- •Sludge Digester Service Room
- •Gasholder Tank
- •Sludge Buffer Tanks before Dewatering
- Storage Area for Dewatered Sludge
- •Chemical Pumping Station for P-Removal
- Workshop Building
- •Flare Stack
- •Odor Treatment Building (Future)
- •Energy Center