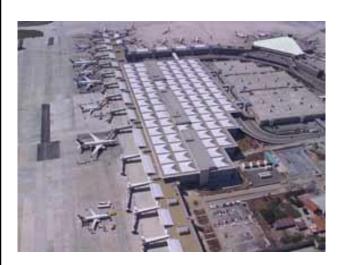

## ATATÜRK INTERNATIONAL AIRPORT EXPANSION

| Name of Client:<br>TAV Tepe Akfen Investment Construction & Operation<br>Co. | Overall Project Value:   |                    |
|------------------------------------------------------------------------------|--------------------------|--------------------|
| <b>Origin of Funding:</b><br>TAV                                             | Country:<br>City:        | Turkey<br>İstanbul |
| No of Man-Month Provided:                                                    | Start Date:<br>End Date: | 12.2008<br>02.2009 |
| Proportion Carried out by CEMA: 100%                                         | Name of Partners if any: |                    |

## **Detailed Description of Project:**

Infrastructure design (tender and shop drawings, BoQ and Specifications) services for Atatürk Airport Expansion (including Administration Building and Carparking) Project : (Total 5,6 ha)

- Administrative Building
- Apron Expansion
- Car Parking
- Access Road
- Service Roads