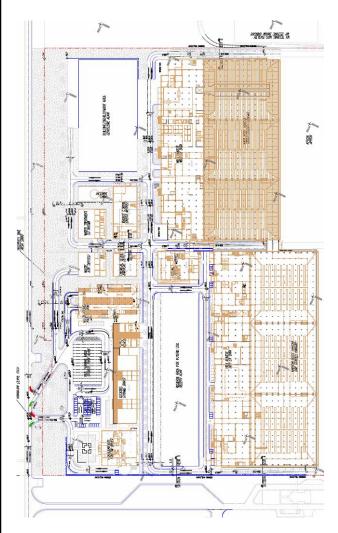

## **Detailed Description of Project:**

Infrastructure design (shop drawings, Boq and Specifications) services for Sabiha Gökçen Airport Maintenance, Repair and Modification Center (Total 35ha)

- Wide Body Hangar, Narrow Body Hangar
- Multistorey Carpark, Carparking Area, Bus Parking
- Energy Center, Chemical Store
- Headquarters, Social Building, Security, Lockers B.
- Water Treatment, Waste Stocking, Water Tanks
- Service Tunnel, Skywalk

## **Type of Services Provided:**

- Apron, roads and building drainage of rainwater
- Undersoil and foundation drainage
- Earthworks and optimization
- Water Supply
- Chemical waste water disposal
- Sewage disposal
- Site Firefigting Hydrant
- Irrigation
- Apron, Access Road, Vehicle Roads, Security Roads, Carparks, Crossroads and traffic signs
- Utility galeries