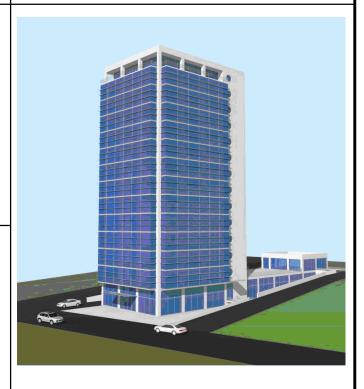

| Project<br>Title:                         | ATAŞEHİR OFICE BLOCKS |                          |                          |  |
|-------------------------------------------|-----------------------|--------------------------|--------------------------|--|
| Name of Client:<br>SAĞLAM Construction    |                       | Overall Project Value:   |                          |  |
| Origin of Funding:<br>SAĞLAM Construction |                       | Country:<br>City:        | Türkiye<br>İstanbul      |  |
| No of Man-Month Provided:                 |                       | Start Date:<br>End Date: | 02.2007<br>12.2008       |  |
| Proportion Carried out by CEMA: 100%      |                       | Name of Partners if a    | Name of Partners if any: |  |

## **Detailed Description of Project:**

Consultancy and Project Menagement services for below:

• 7000 m2 closed area